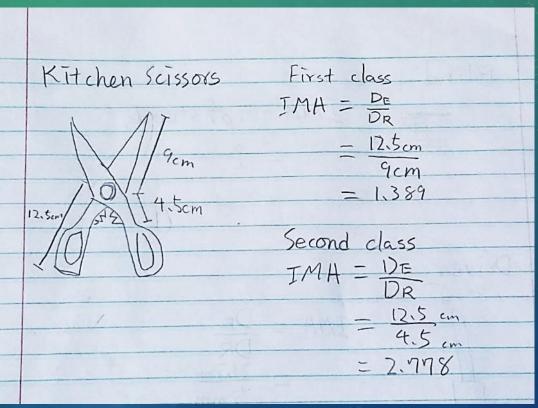

## KITCHEN SCISSORS – FIRST AND SECOND CLASS LEVER

Kitchen Scissors will make life easier by cutting things with the First class levers (also increases powers by 1.389 times). And it will also make life easier by breaking or opening things with the second class levers, because the force applied to the objects will be increased by 2.778 times the force you will apply.