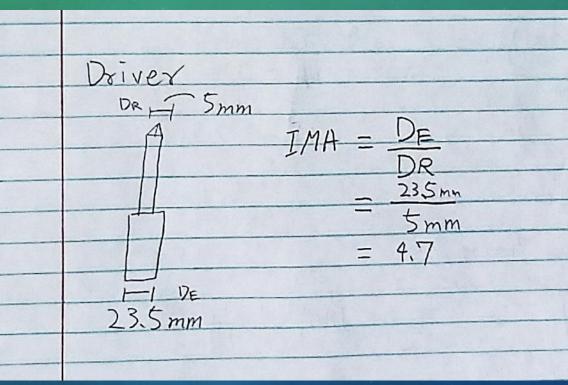

## DRIVER - WHEEL AND AXEL

Drivers makes life easier by turning screws easier because it is almost impossible to turn screws by your own hand, and so this item is used because it will make 4.7 times less effort to turn the screws.