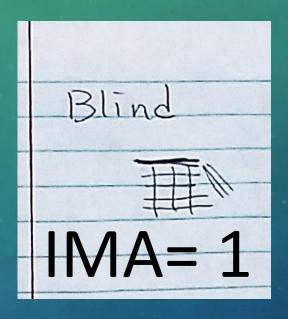

#### BLIND - FIXED PULLEY

Advantage of the fixed pulley in blinds are that you do not need to pull each pieces together because it is controlled by pulley, even though it is only changing the direction of force (because the IMA is 1), it is making your life easier by making the movement done in one time.