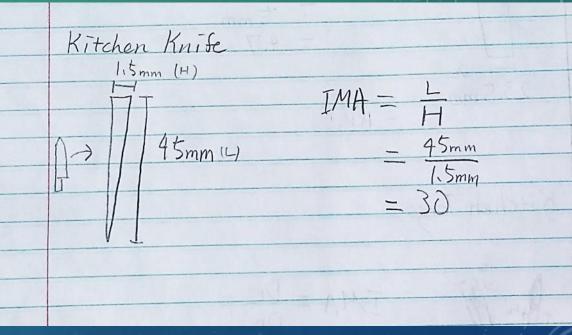

#### KITCHEN KNIFE – WEDGE

Kitchen Knife can make life easier by cutting things into pieces easier because it has Mechanical advantage of 30, so with out this knife; you need 30 times more effort force to cut things.