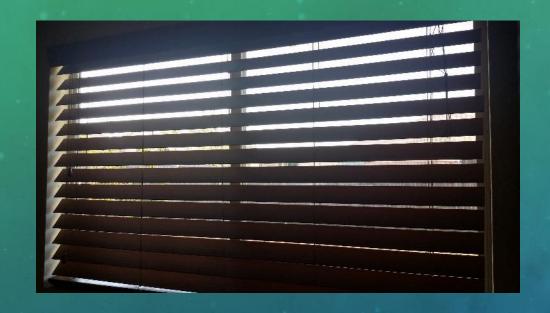

#### BLIND - FIXED PULLEY

Advantage of the fixed pulley in blinds are that you do not need to pull each pieces together because it is controlled by pulley, even though it is only changing the direction of force (because the IMA is 1), it is making your life easier by making the movement done in one time.