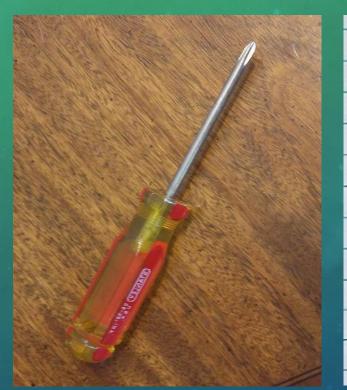

## DRIVER - WHEEL AND AXEL

Drivers makes life easier by turning screws easier because it is almost impossible to turn screws by your own hand, and so this item is used because it will make 4.7 times less effort to turn the screws.