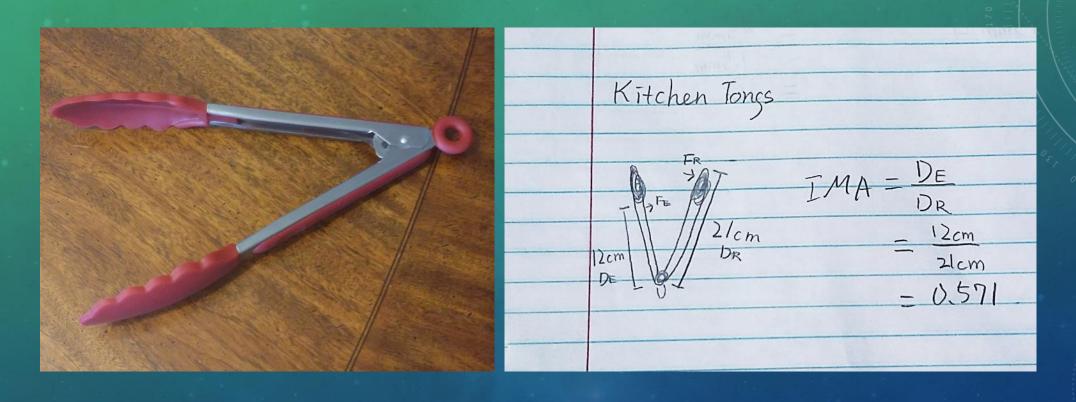

# KITCHEN TONGS – THIRD CLASS LEVER

Kitchen Tongs can make life easier by making less effort distance to control, because the part that forces are applied are closer to fulcrum than resistance, it only needs 0.571 times the distance to grab the item (but more effort force required).