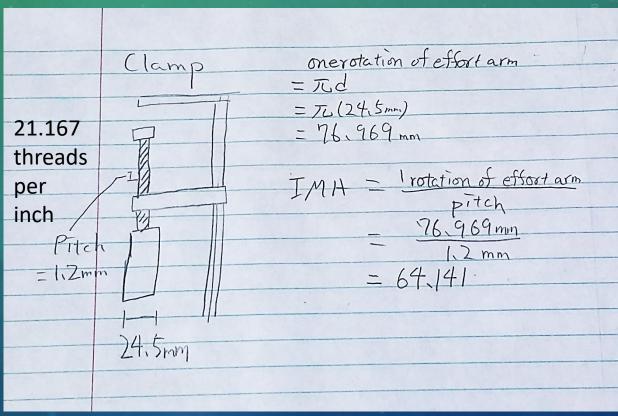

## CLAMP – SCREW

Clamp will make life easier by clamping things together with strong power using the screw. Clamp is using the screw because screw can make strong enough power to clamp things together and make it stable.