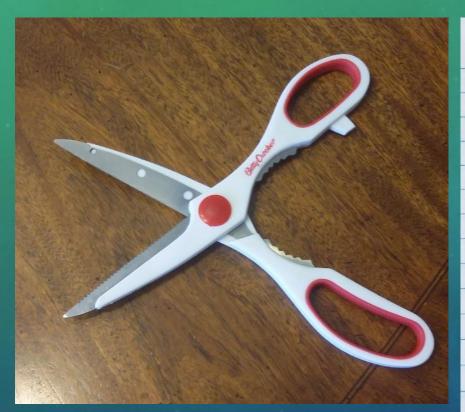

## KITCHEN SCISSORS – FIRST AND SECOND CLASS LEVER

Kitchen Scissors will make life easier by cutting things with the First class levers (also increases powers by 1.389 times). And it will also make life easier by breaking or opening things with the second class levers, because the force applied to the objects will be increased by 2.778 times the force you will apply.