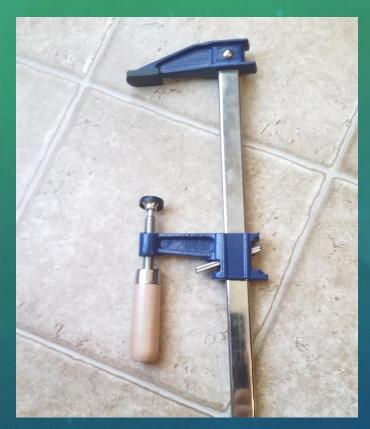

## CLAMP – SCREW

Clamp will make life easier by clamping things together with strong power using the screw. Clamp is using the screw because screw can make strong enough power to clamp things together and make it stable.